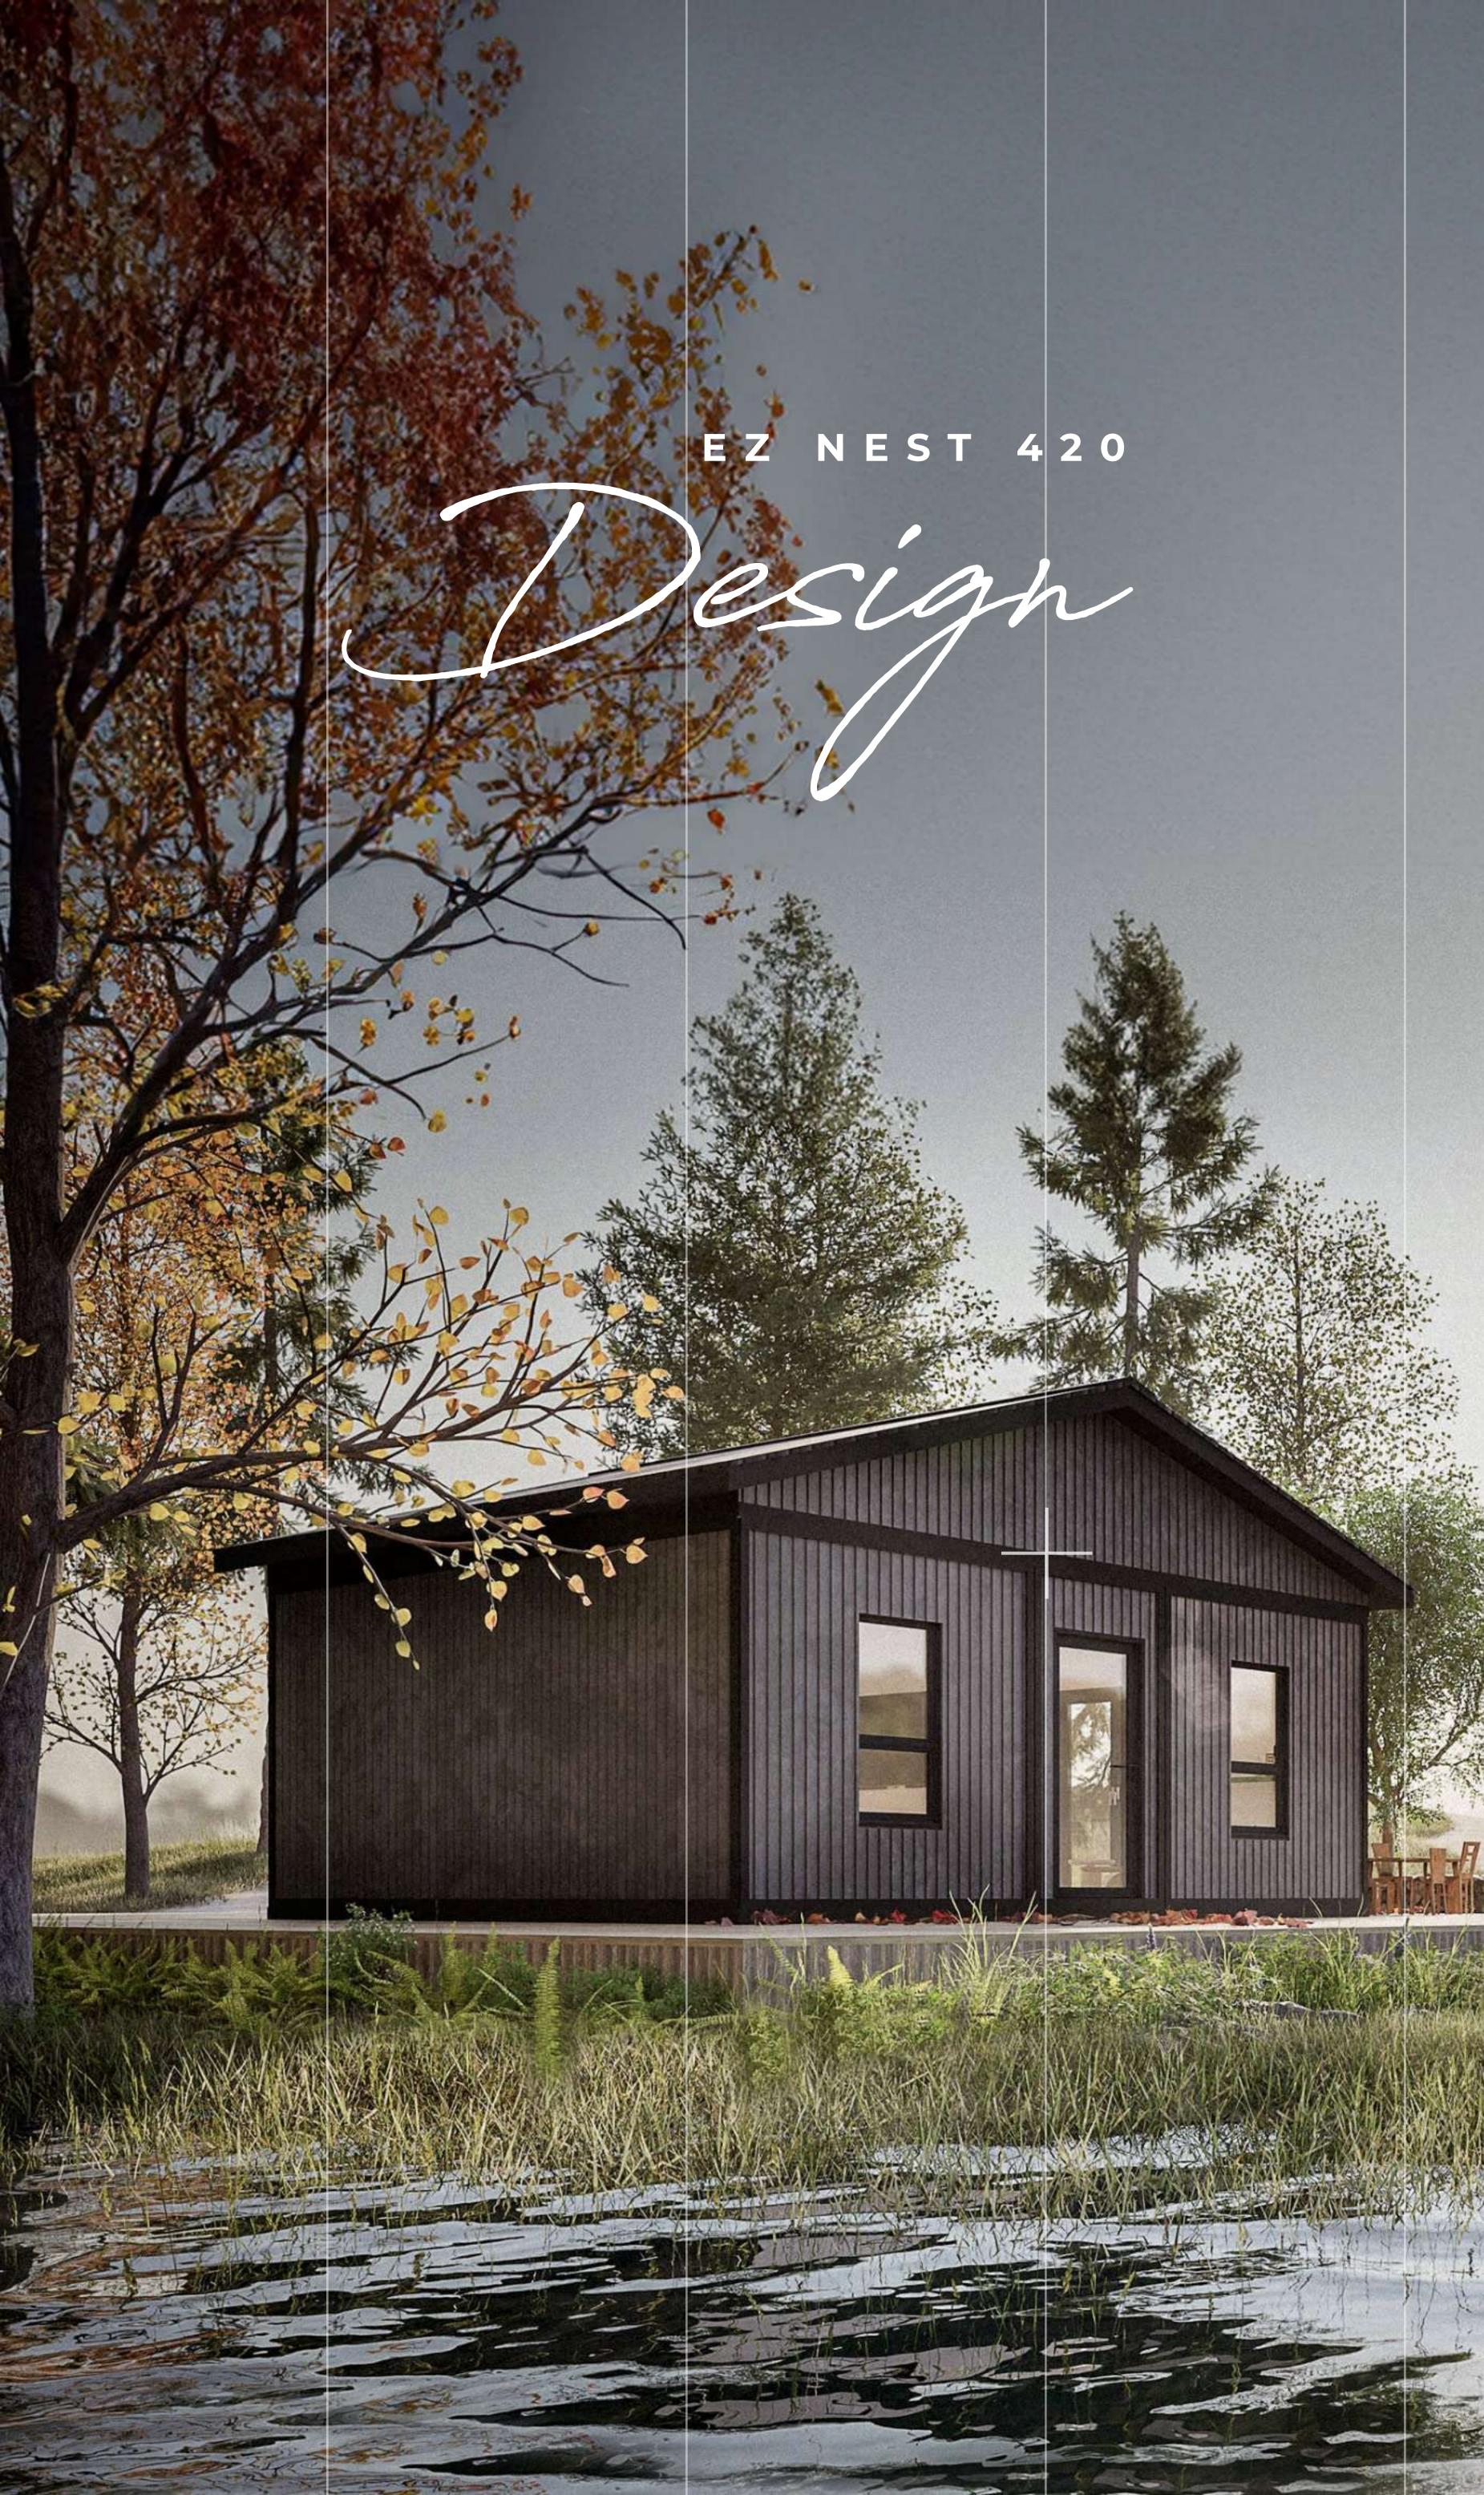

# THE 420 SOLUTION

#### EXPLORE OUR MODULAR HOME COLLECTION

Area 42,3 m<sup>2</sup> / 455.31 Sq/ft[/ultimate\_heading]

Net Indoor Area 38,4m² / 413.33 Sq/ft

Unfold Size (L\*W\*H) 5960mm x 7094mm x 2728mm 19' 6 41/64" x 23' 3 19/64" x 8' 11 13/32"