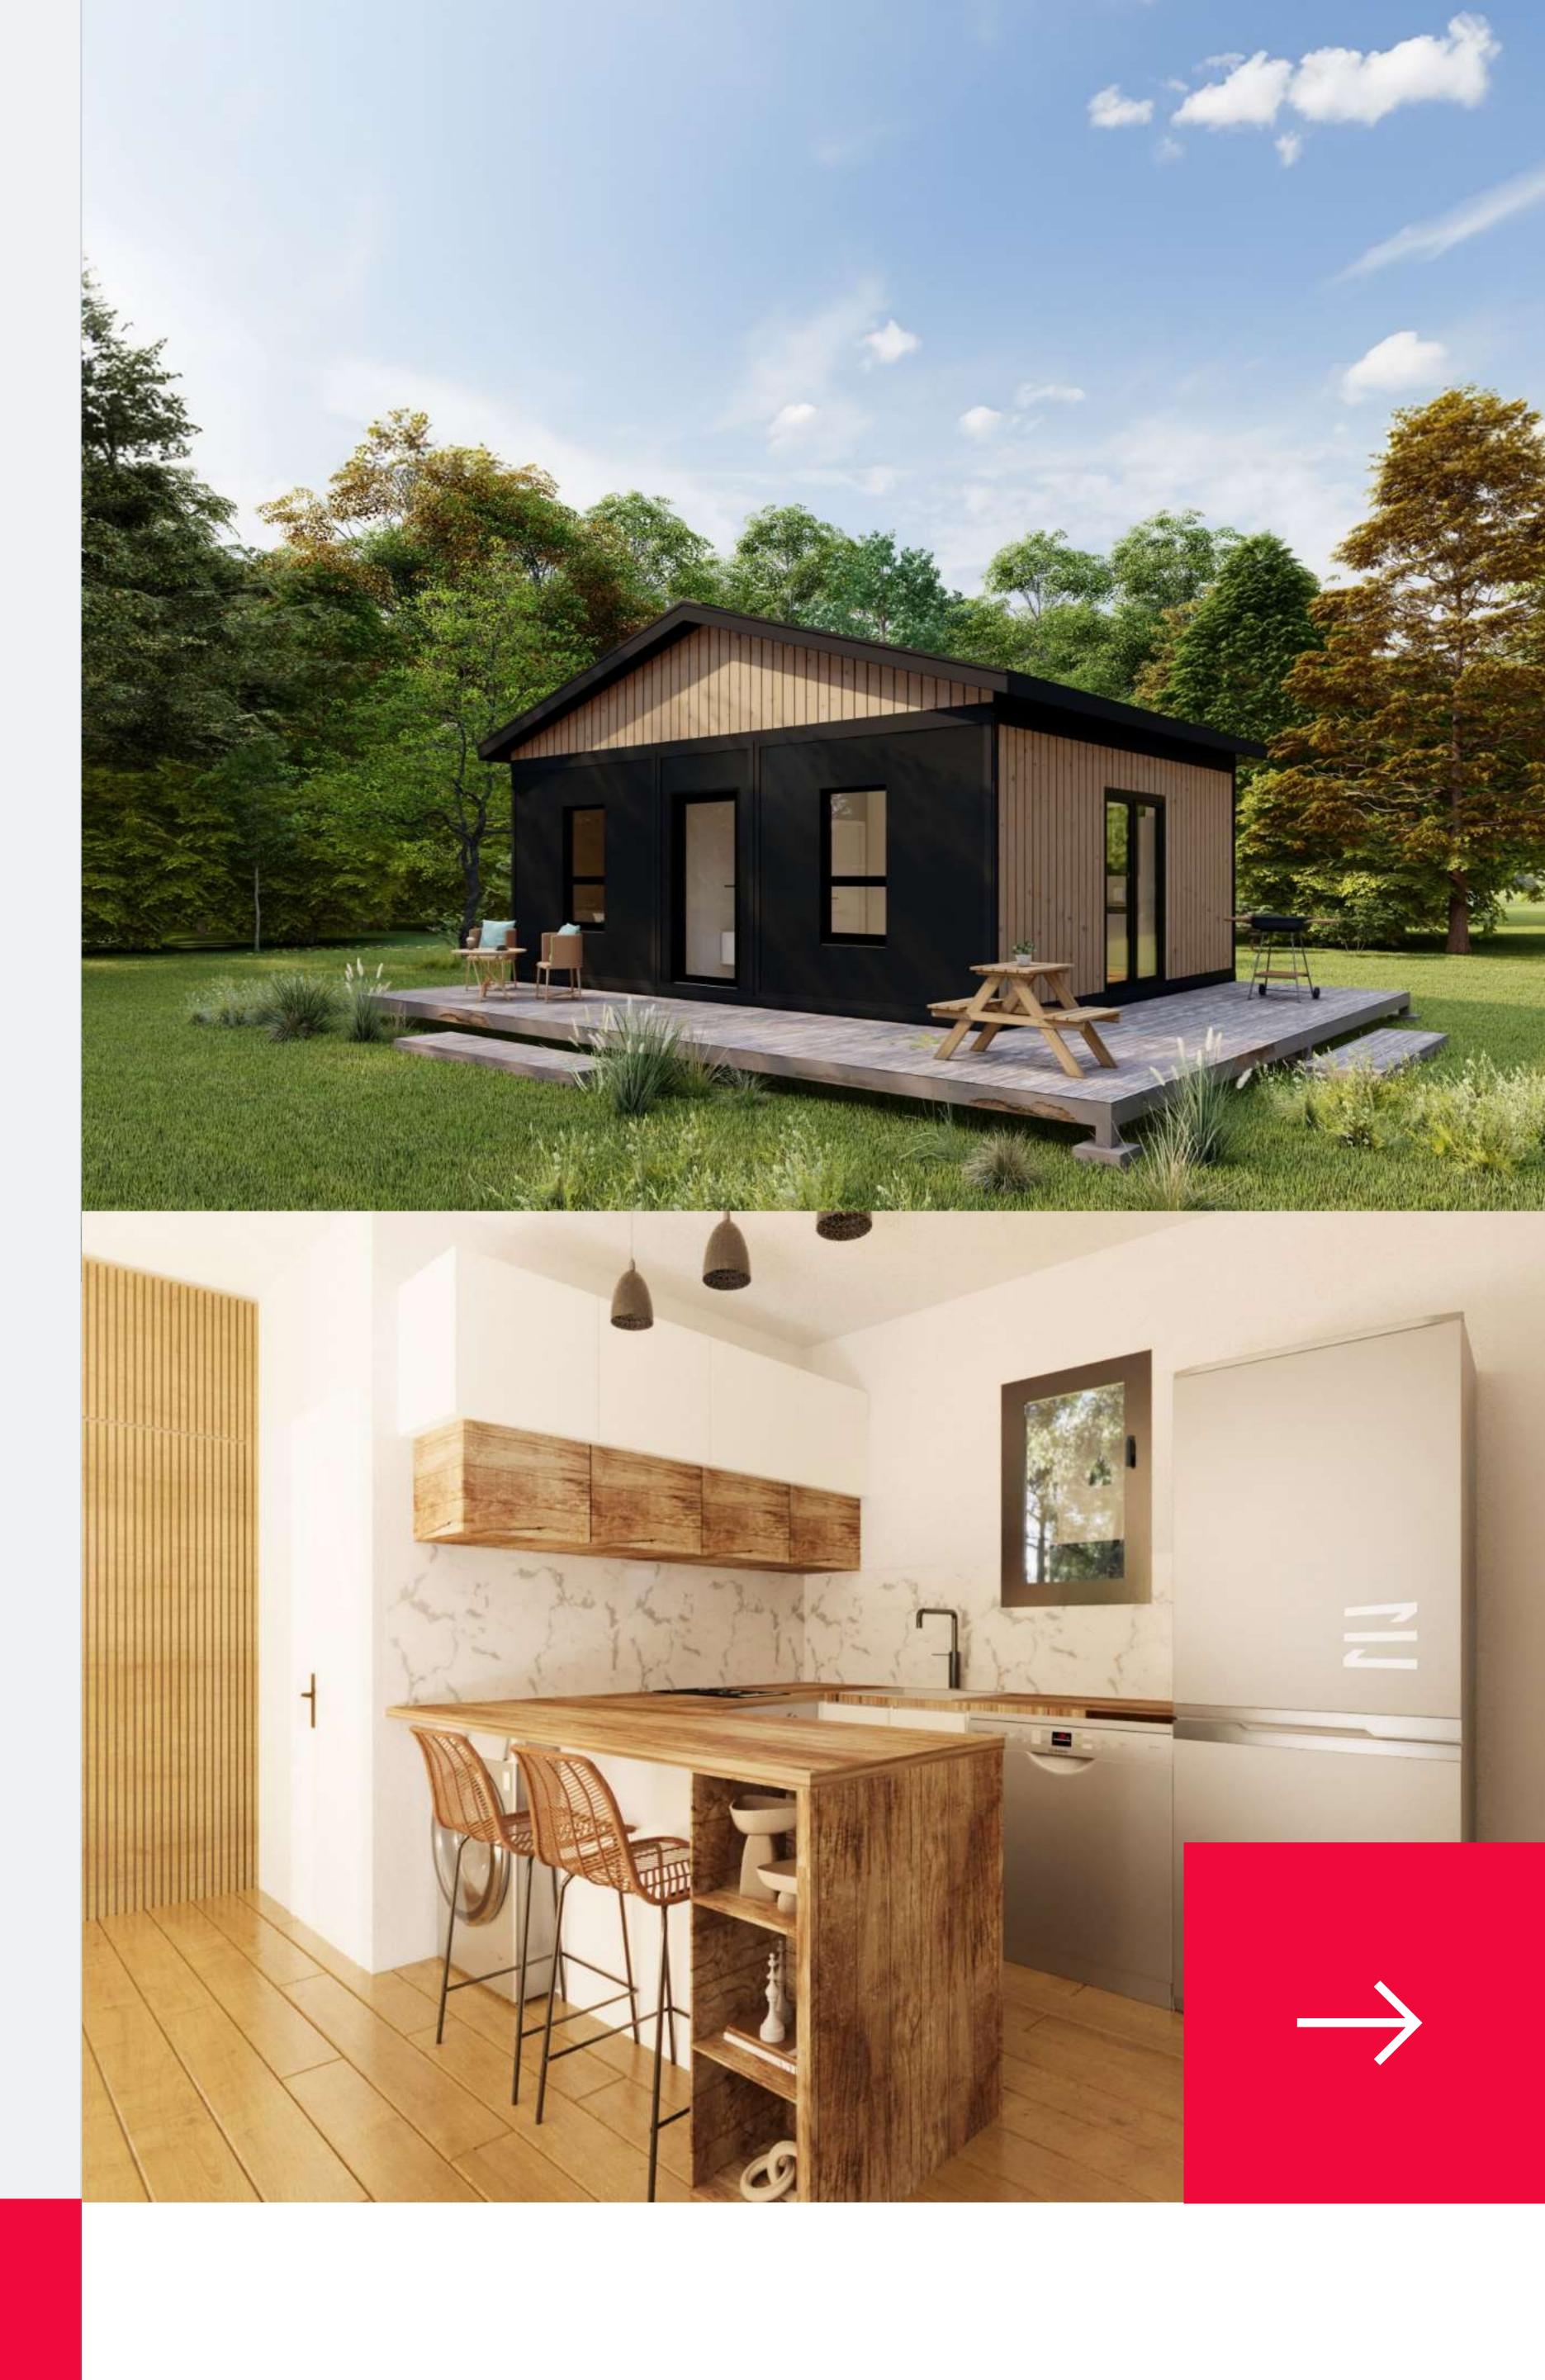

-

COMPOSITE UI FLOOR Premium Quality and Effortless Elegance Bringing premium-quality solutions

THE OWNER WATER

With an area of 42,3 m<sup>2</sup>, this house offers an ideal living space. This house can be used as a holiday home or housing solution, and it is available in three different versions.

# THE 420 SOLUTION

#### EXPLORE OUR MODULAR HOME COLLECTION

Area 42,3 m<sup>2</sup> / 455.31 Sq/ft[/ultimate\_heading]

Net Indoor Area 38,4m² / 413.33 Sq/ft

Unfold Size (L\*W\*H) 5960mm x 7094mm x 2728mm 19' 6 41/64" x 23' 3 19/64" x 8' 11 13/32"

Packing Size (L\*W\*H) 6058mm x 2438mm x 2896mm 19' 10 1/2" x 7' 11 63/64" x 9' 6 1/64"

Interior Ceiling Height 2500mm / 8' 2 27/64"

Wind Load 3.0K N/m² / 62,66 lb/ft²

Floor Load 2.0K N/m² / 41,77 lb/ft²

Roof Dead Load 0.5K N/m² / 10,44 lb/ft²

Snow Load 1.5K N/m² / 31,33 lb/ft²

Roof Live Load 0.5K N/m² / 10,44 lb/ft²

42,3 m² 455.31 Sq/ft

Bedrooms

Bathroom

From 49 490 \$\*

Discover this unique prefabricated house, combining practicality, design and flexibility. Built with a metal frame.

42,3 m² 455.31 Sq/ft

Bedrooms

. Bathroom

From 49 490 \$\*