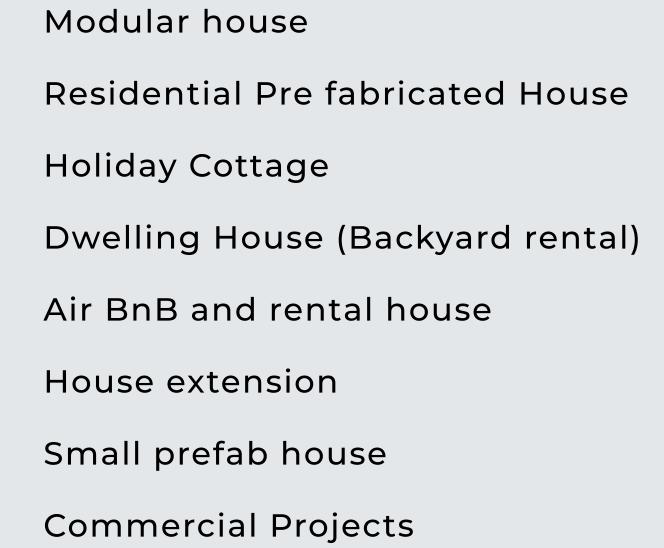

-

COMPOSITE UI FLOOR Premium Quality and Effortless Elegance Bringing premium-quality solutions

THE OWNER WATER

With an area of 42,3 m<sup>2</sup>, this house offers an ideal living space. This house can be used as a holiday home or housing solution, and it is available in three different versions.

Design and modular prefab house of 27,6 m<sup>2</sup>

An open and optimized living space

An innovative and economical housing solution

\_\_\_\_