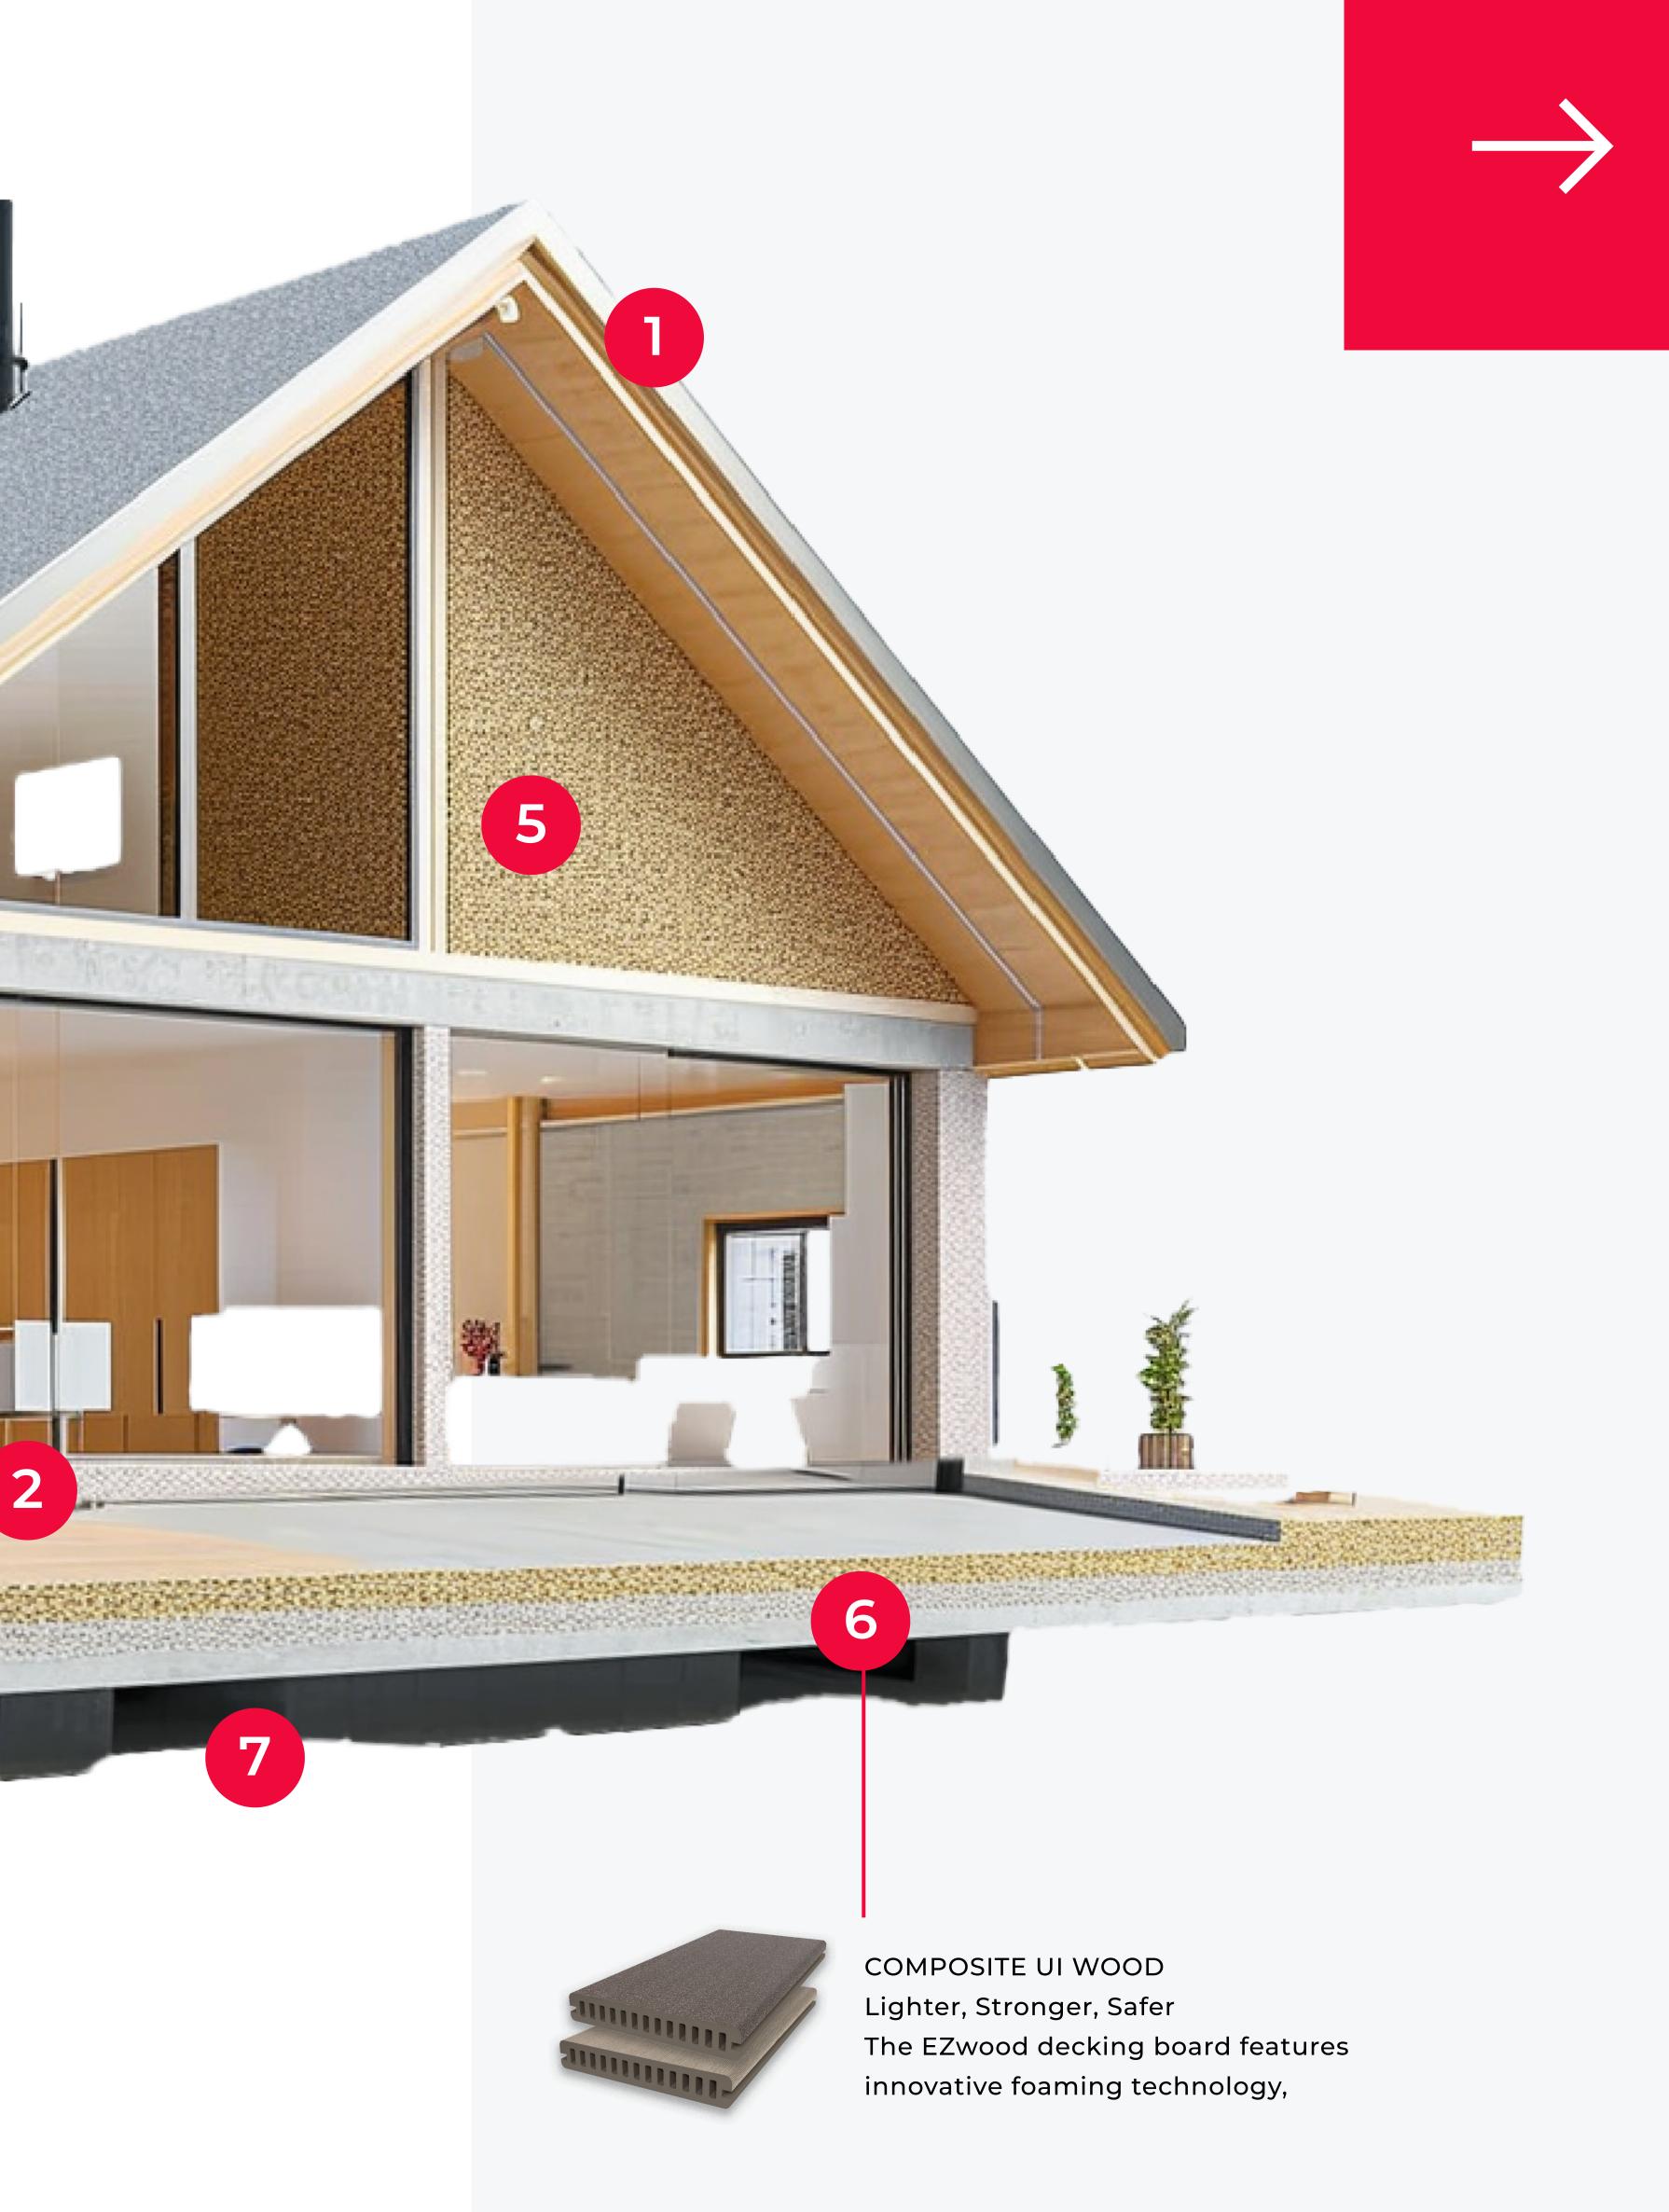

Certification CAM / WorldCC CAM / WorldCC

Rapid installation 8-hour assembly

Wind resistance 250kM/h

Soundproofing > 60db

Fire resistance Grade 3 (0.5 hour Grade 3 (0.5 hours)

Seismic resistance Grade9

TP

Snow load capacity 1 kM/m2

Anticorrosion

### .71

COMPOSITE UI Wall Easy to install and maintain, designed for modern living, featuring a variety of designs

### .72

EZWOOD COMPOSITE Comfort Meets Modern Elegance High-end, modern pieces crafted for both style and comfort.

### .73

EZWALL FIELD R Easy to install and maintain, designed for modern living, featuring a variety of designs

### .74

ALU EZ FLOOR Premium Quality and Effortless Elegance Bringing premium-quality solutions