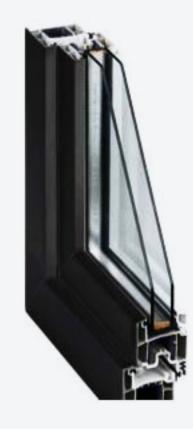

### **DOOR & WINDOWS MODULE**

Aluminum alloy door frame

5+9+5 Double-layer tempered glass