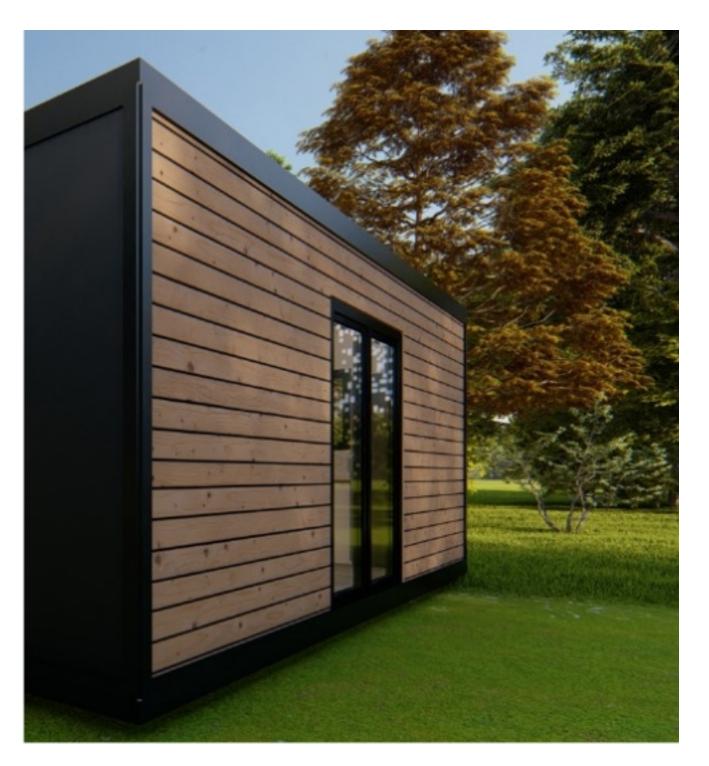

# **EXTERIOR:** Customizable facades

Various exterior coverings are available to choose from, allowing you to personalize this house and customize it to your tastes and environment.

Facade metal board

Facade cladding composite bricks

Wood composite facade cladding