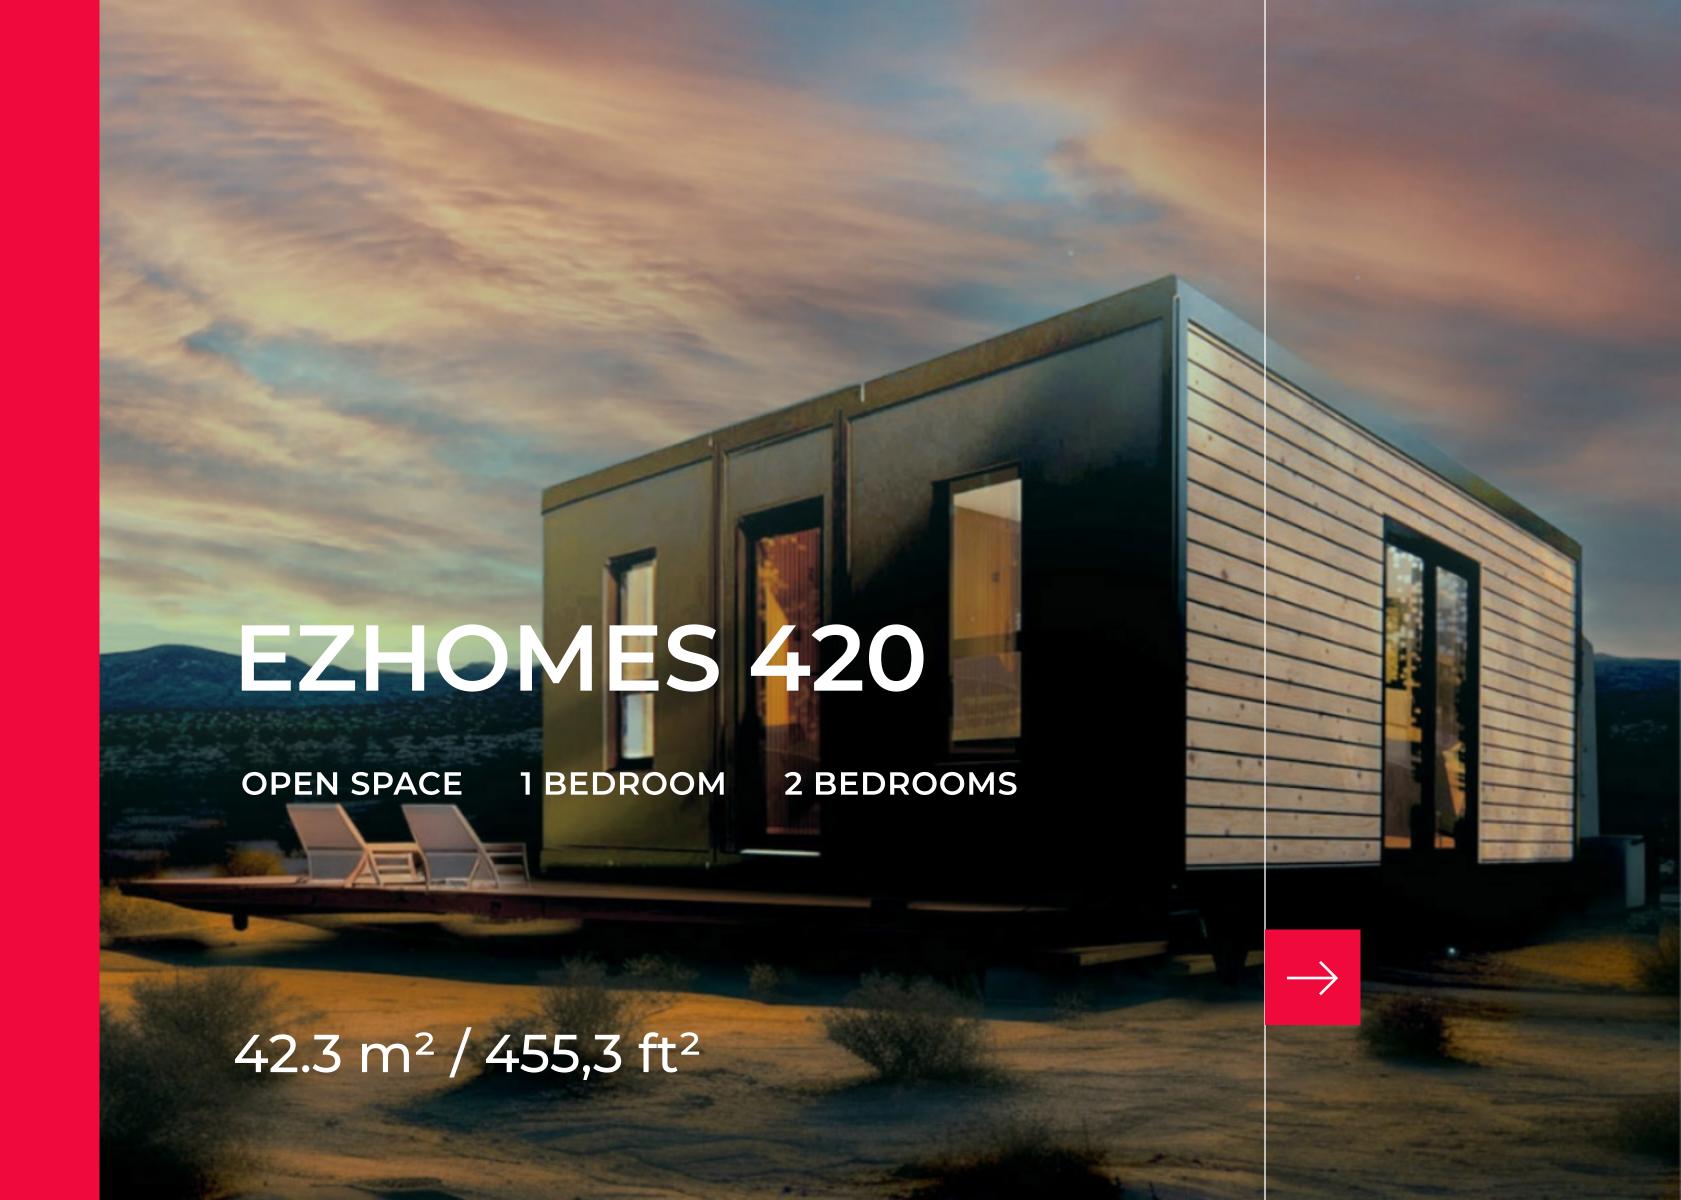

#### **EZHOMES 420**

Area: 39.8m<sup>2</sup>/418.72Sq/ft

Net Indoor Area: 36m<sup>2</sup>/ 387.50Sq/ft

Unfold Size (L\*W\*H)

5960mm x 6670mm x 2578mm

19' 7" x 21' 11" x 8' 5"

Packing Size (L\*W\*H):

5960mm x 2300mm x 2578mm

19' 7" x 7' 7" x 8'5"

Interior Ceiling Height

2350 mm / 7' 9"

Wind Load: 3.0K N/m<sup>2</sup> / 62,66 lb/ft<sup>2</sup>

Floor Load: 2.0K N/m<sup>2</sup> / 41,77 lb/ft<sup>2</sup>

Roof Dead Load: 0.5K N/m<sup>2</sup> / 10,44 lb/ft<sup>2</sup>

Snow Load: 2.5KN/M<sup>2</sup> / 52.21 lb/ft<sup>2</sup>

Roof Live Load: 0.5K N/m<sup>2</sup> / 10,44 lb/ft<sup>2</sup>

\* This model is available in 3 different versions:

Open space, 1 bedroom, 2 bedrooms

#### available in three different versions

With an area of 42,3 m<sup>2</sup>, this house offers an ideal living space. This house can be used as a holiday home or housing solution.

OPEN SPACE 1 BEDROOM 2 BEDROOMS