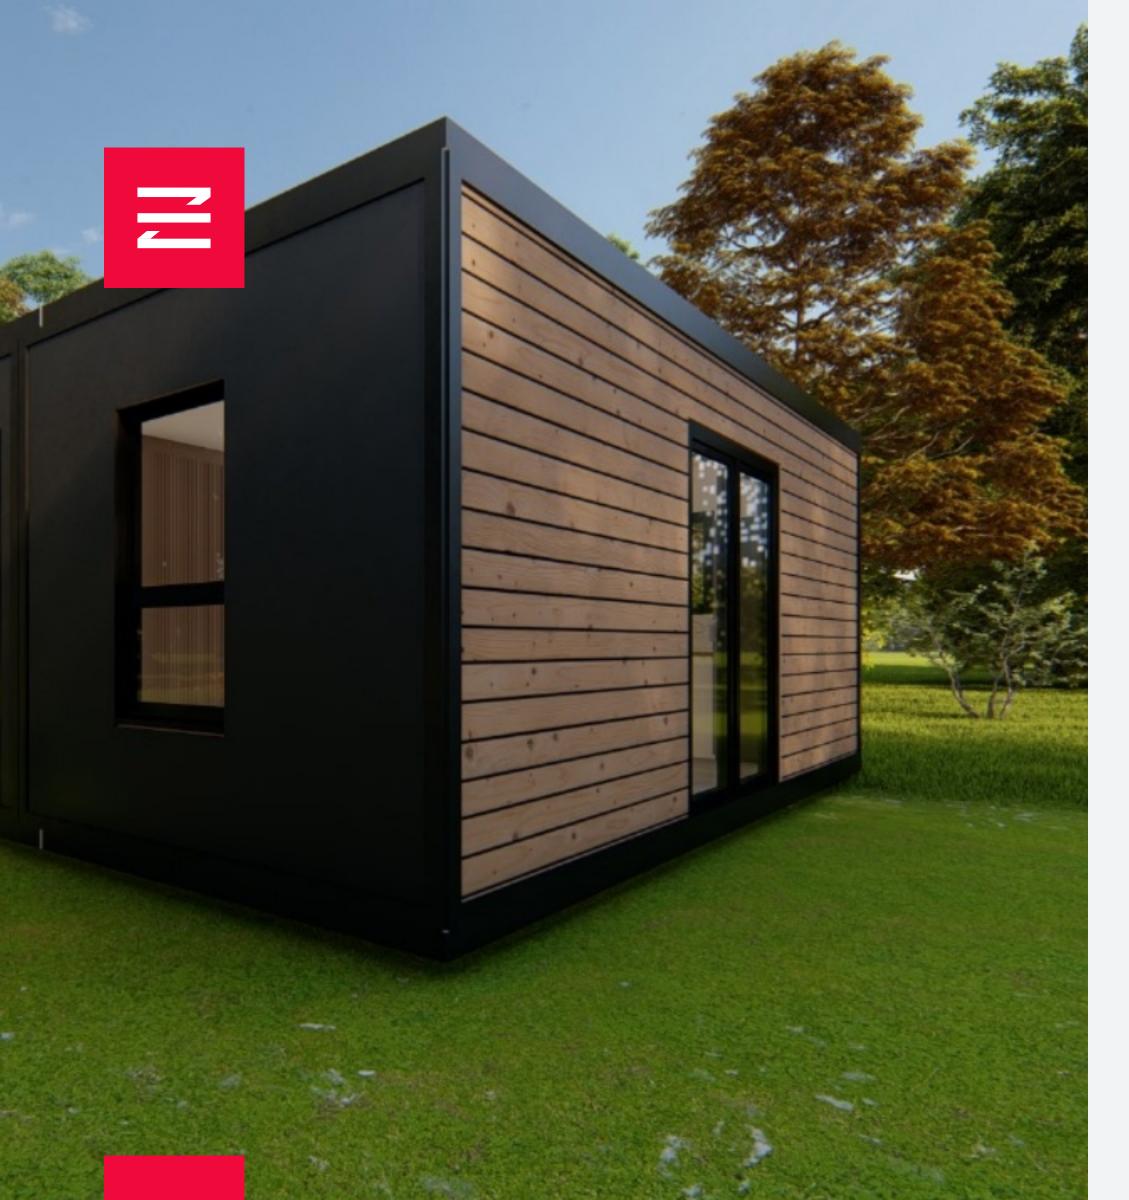

# **EXTERIOR:** Customizable facades

Various exterior coverings are available to choose from, allowing you to personalize this house and customize it to your tastes and environment.

Facade metal board

Facade cladding composite bricks

Wood composite facade cladding

# **EXTERIOR LOOKING**