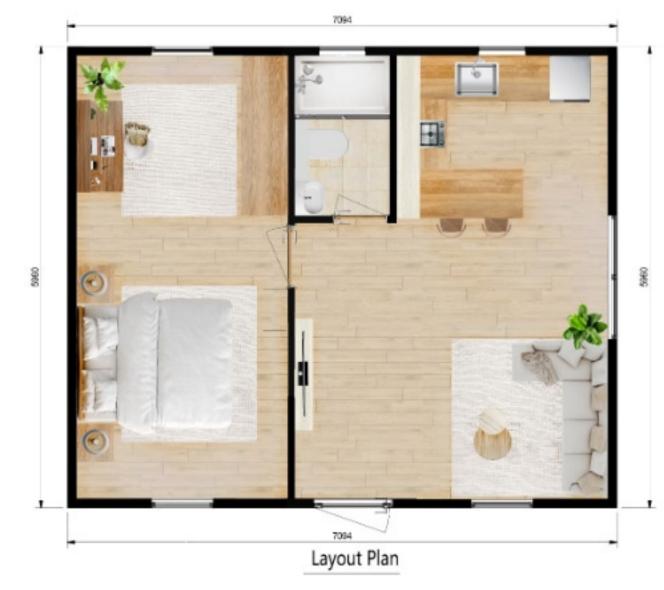

## **LAYOUT PLAN**

#### available in three different versions

With an area of 42,3 m<sup>2</sup>, this house offers an ideal living space. This house can be used as a holiday home or housing solution.

OPEN SPACE 1 BEDROOM 2 BEDROOMS