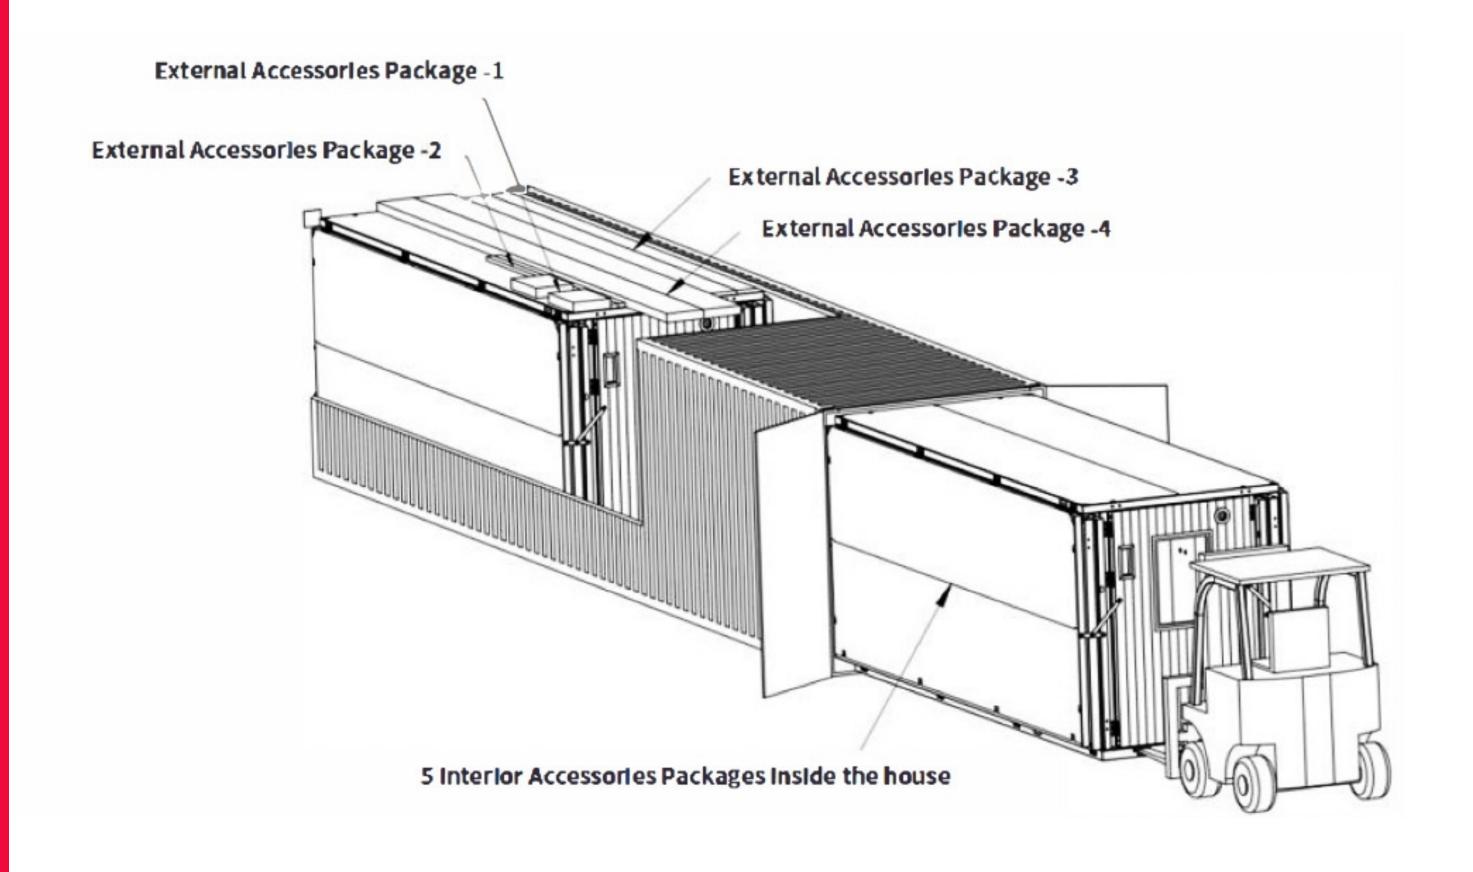

#### **PACKAGE PLAN**

## Package Plan

Package size: 235,43" X 84,05" X 100,59 "

40ft HQ container can accommodate 2 sets of SPD.

If you need more information about our services or want to schedule a consultation, please contact our team.