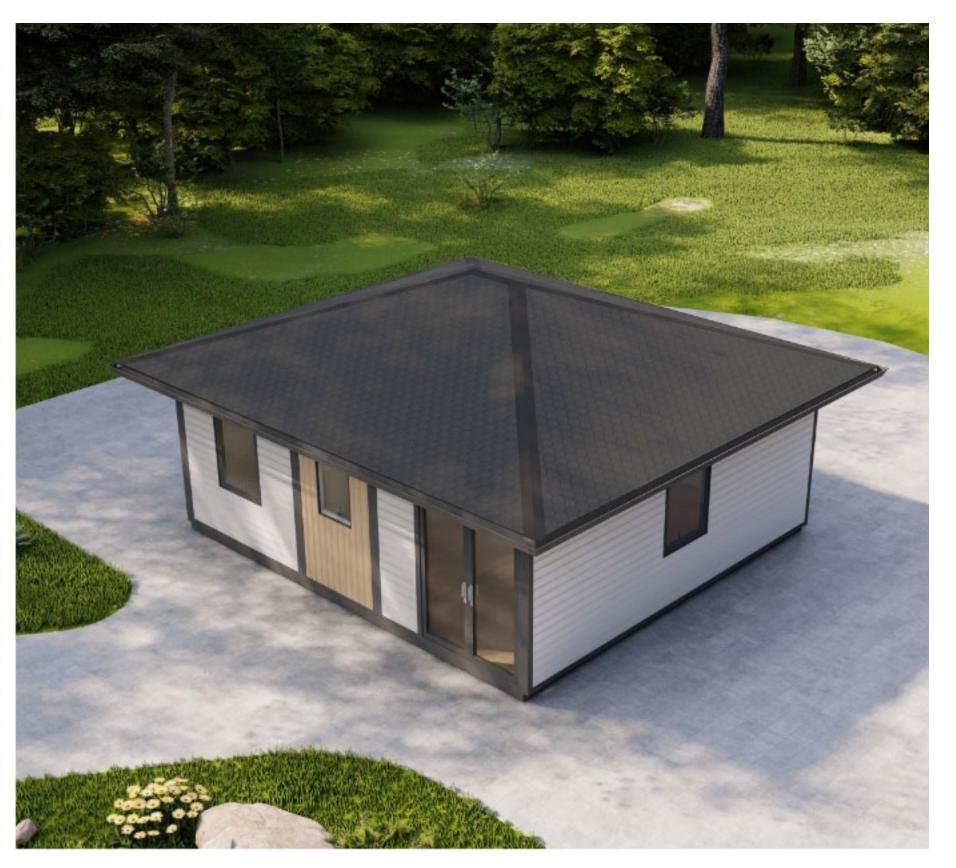

#### **EZHOMES 420**

Area: 39.8m<sup>2</sup>/418.72Sq/ft

Net Indoor Area: 36m<sup>2</sup>/ 387.50Sq/ft

Unfold Size (L\*W\*H)

5960mm x 6670mm x 2578mm

19' 7" x 21' 11" x 8' 5"

Packing Size (L\*W\*H):

5960mm x 2300mm x 2578mm

19' 7" x 7' 7" x 8'5"

Interior Ceiling Height

2350 mm / 7' 9"

Wind Load: 3.0K N/m<sup>2</sup> / 62,66 lb/ft<sup>2</sup>

Floor Load: 2.0K N/m<sup>2</sup> / 41,77 lb/ft<sup>2</sup>

Roof Dead Load: 0.5K N/m<sup>2</sup> / 10,44 lb/ft<sup>2</sup>

Snow Load: 2.5KN/M<sup>2</sup> / 52.21 lb/ft<sup>2</sup>

Roof Live Load: 0.5K N/m<sup>2</sup> / 10,44 lb/ft<sup>2</sup>

\* This model is available in 3 different versions:

Open space, 1 bedroom, 2 bedrooms

#### available in three different versions

With an area of 42,3 m<sup>2</sup>, this house offers an ideal living space. This house can be used as a holiday home or housing solution.

OPEN SPACE 1 BEDROOM 2 BEDROOMS