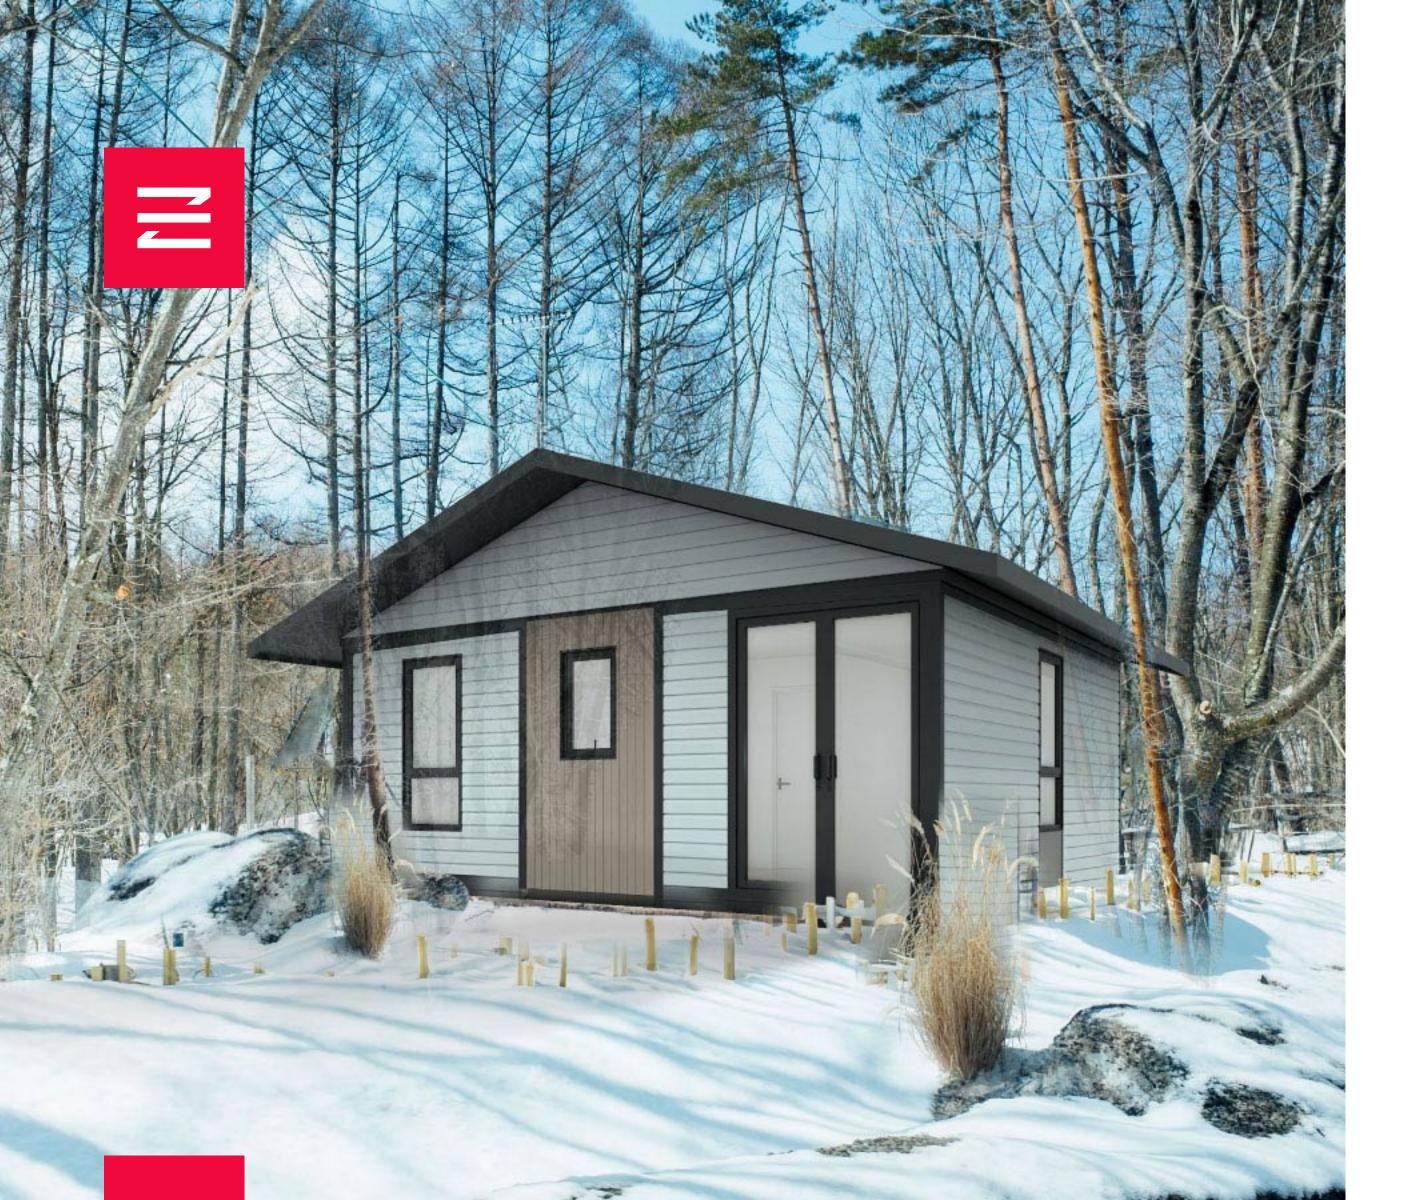

#### **ALL-WEATHER RESILIENCE**

The houses are designed to be resilient in all weather conditions with their iconic architecture and flexible design. They feature innovative structures and adapt to diverse environments, settings them apart from conventional designs. Combining architectural tradition, creativity and modern design.

# **EXTERIOR LOOKING**