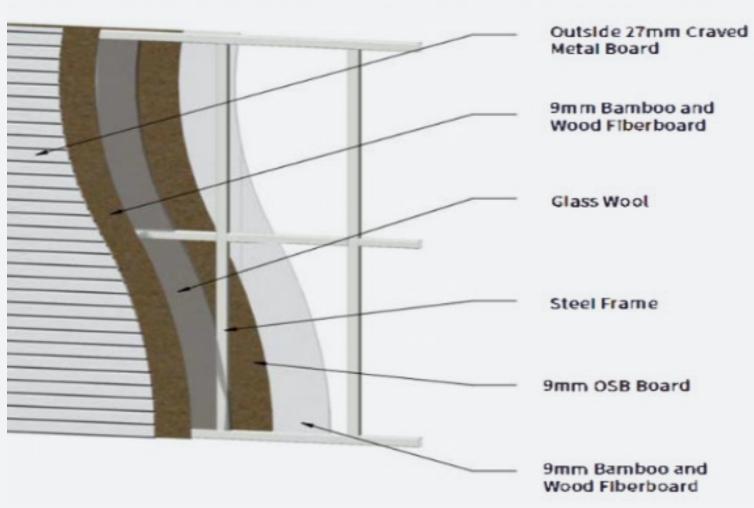

## **CEILING MODULE**

3 In total, applied 80\*80 steel frame (Q355, wall thickness 2.5mm), the square tube Is galvanzled and sprayed with plastic.

0.016" Colored Steel Sheet (Surface AZMI00g/n-f+PE coated 20/5um)+ Steel Frame +3.14" PU+ 0.35mm Bamboo and Wood Fiberboard (Width 23.62").

#### SECTION VIEW OF FOLDABLE WALLBOARD