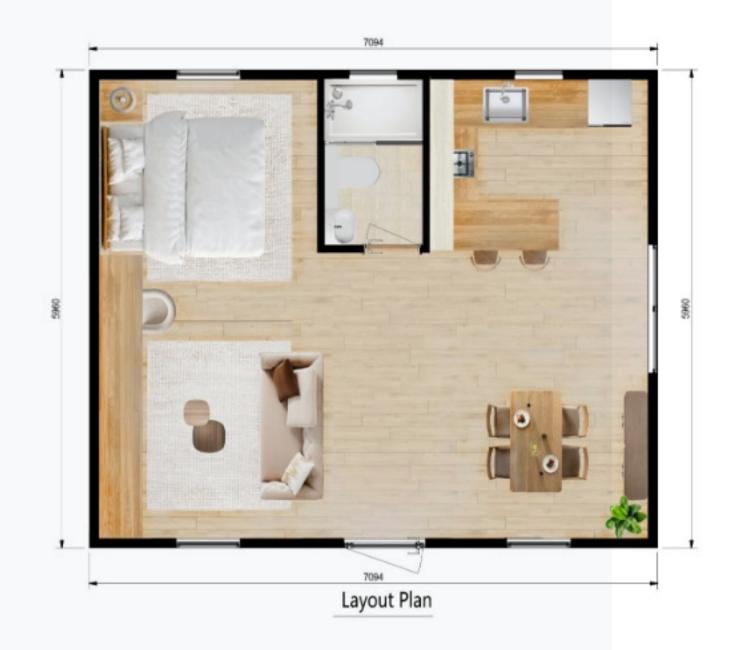

## **LAYOUT PLAN**

#### available in three different versions

With an area of 42,3 m<sup>2</sup>, this house offers an ideal living space. This house can be used as a holiday home or housing solution.

OPEN SPACE 1 BEDROOM 2 BEDROOMS