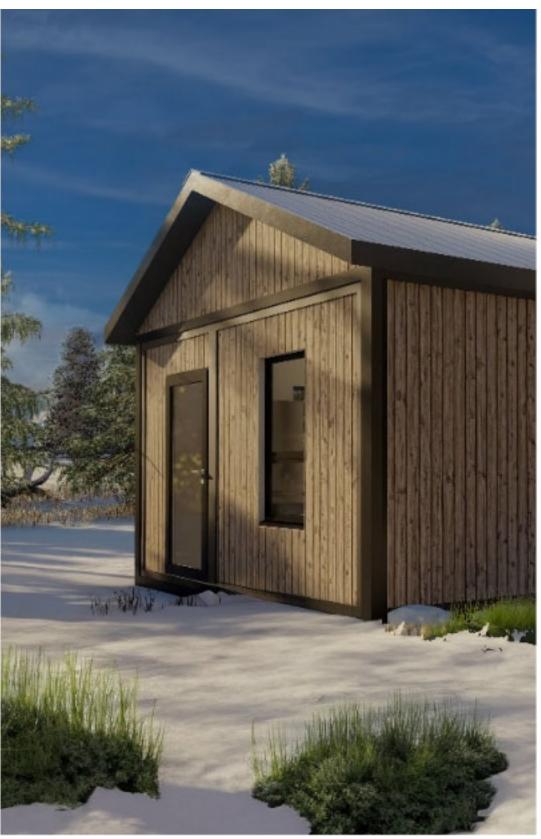

#### **ALL-WEATHER RESILIENCE**

The houses are designed to be resilient in all weather conditions with their iconic architecture and flexible design. They feature innovative structures and adapt to diverse environments, settings them apart from conventional designs. Combining architectural tradition, creativity and modern design.

# **EXTERIOR:** Customizable facades

Various exterior coverings are available to choose from, allowing you to personalize this house and customize it to your tastes and environment.

Facade metal board

Facade cladding composite bricks

Wood composite facade cladding