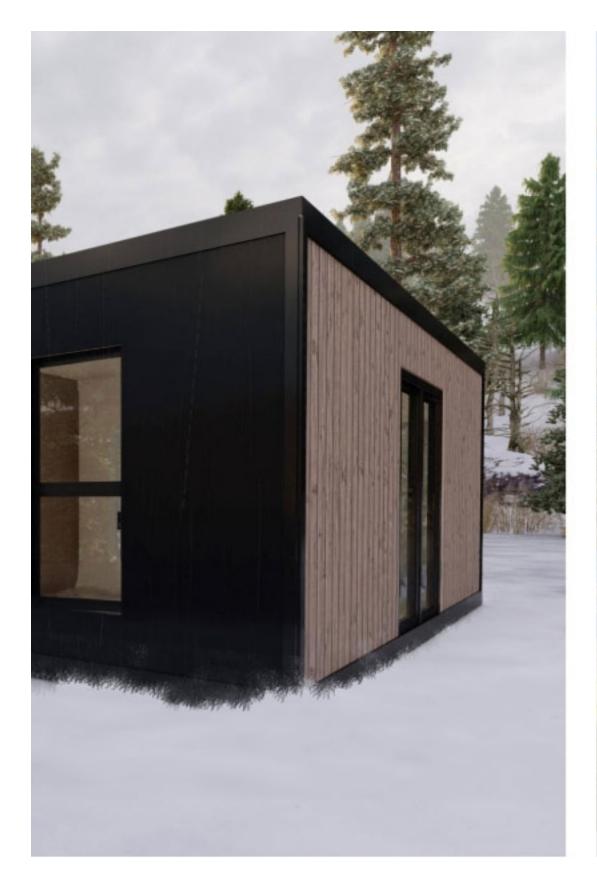

#### **ALL-WEATHER RESILIENCE**

The houses are designed to be resilient in all weather conditions with their iconic architecture and flexible design. They feature innovative structures and adapt to diverse environments, settings them apart from conventional designs. Combining architectural tradition, creativity and modern design.

# **EXTERIOR:** Customizable facades

Various exterior coverings are available to choose from, allowing you to personalize this house and customize it to your tastes and environment.

Facade metal board

Facade cladding composite bricks

Wood composite facade cladding