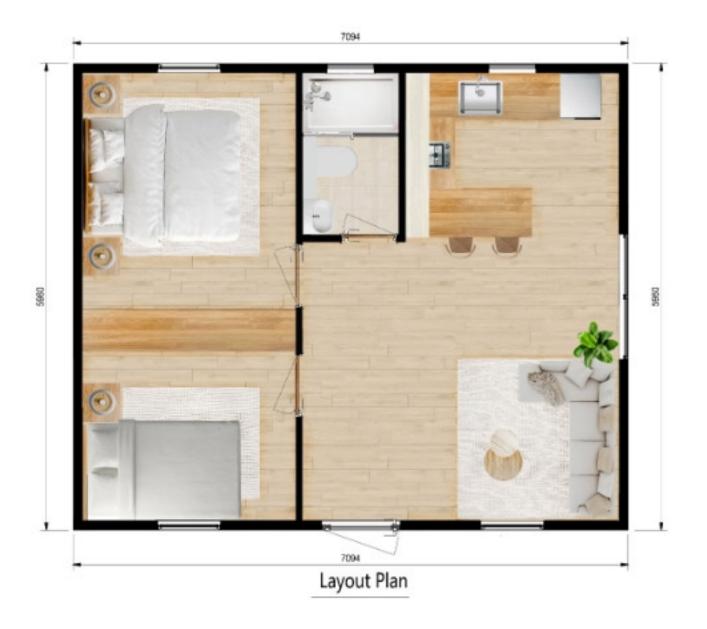

## **LAYOUT PLAN**

#### available in three different versions

With an area of 42,3 m<sup>2</sup>, this house offers an ideal living space. This house can be used as a holiday home or housing solution.

OPEN SPACE 1 BEDROOM 2 BEDROOMS