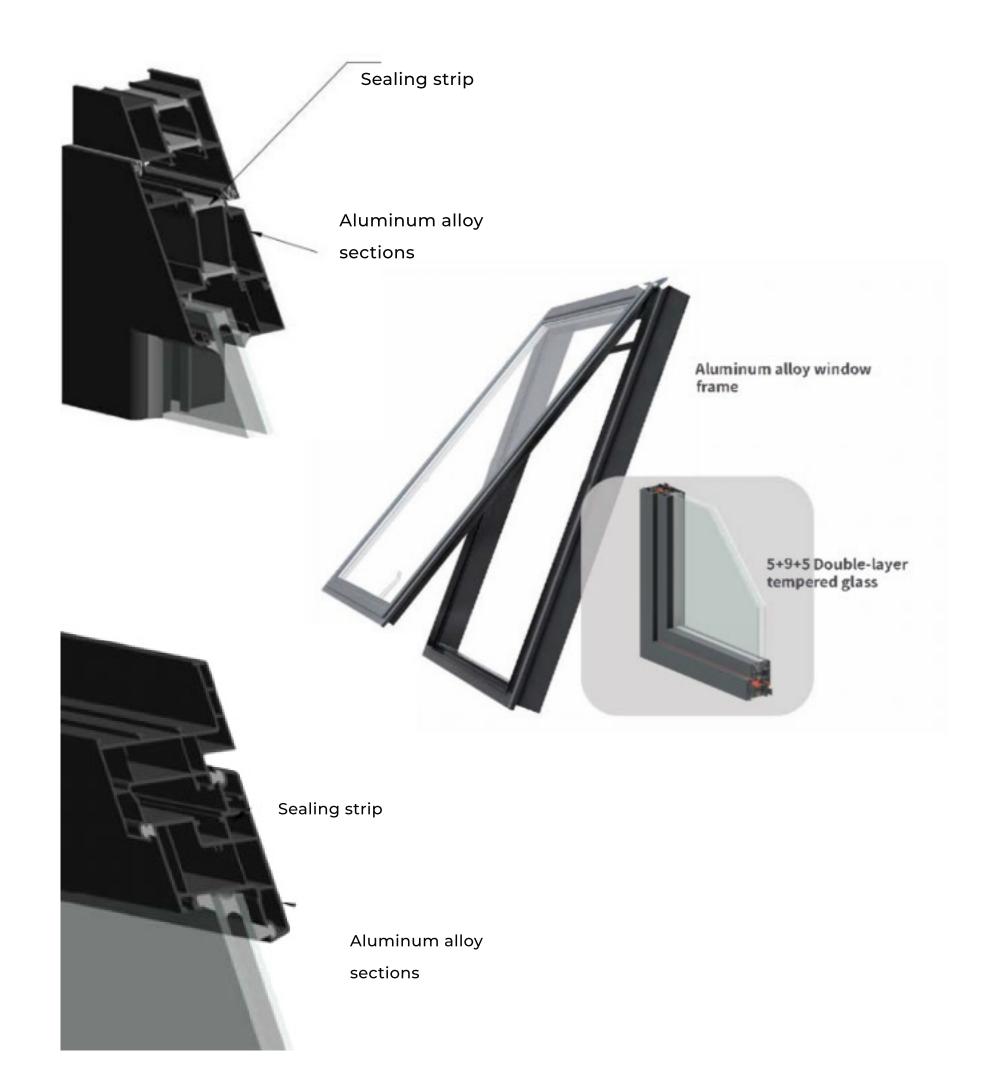

### **DOOR & WINDOWS MODULE**

Aluminum alloy door frame

5+9+5 Double-layer tempered glass