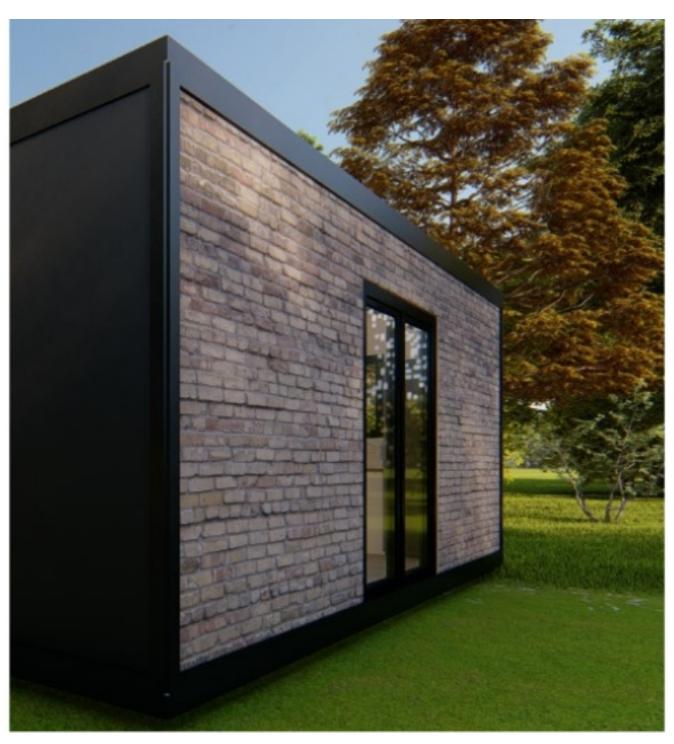

# **EXTERIOR:** Customizable facades

Various exterior coverings are available to choose from, allowing you to personalize this house and customize it to your tastes and environment.

Facade metal board

Facade cladding composite bricks